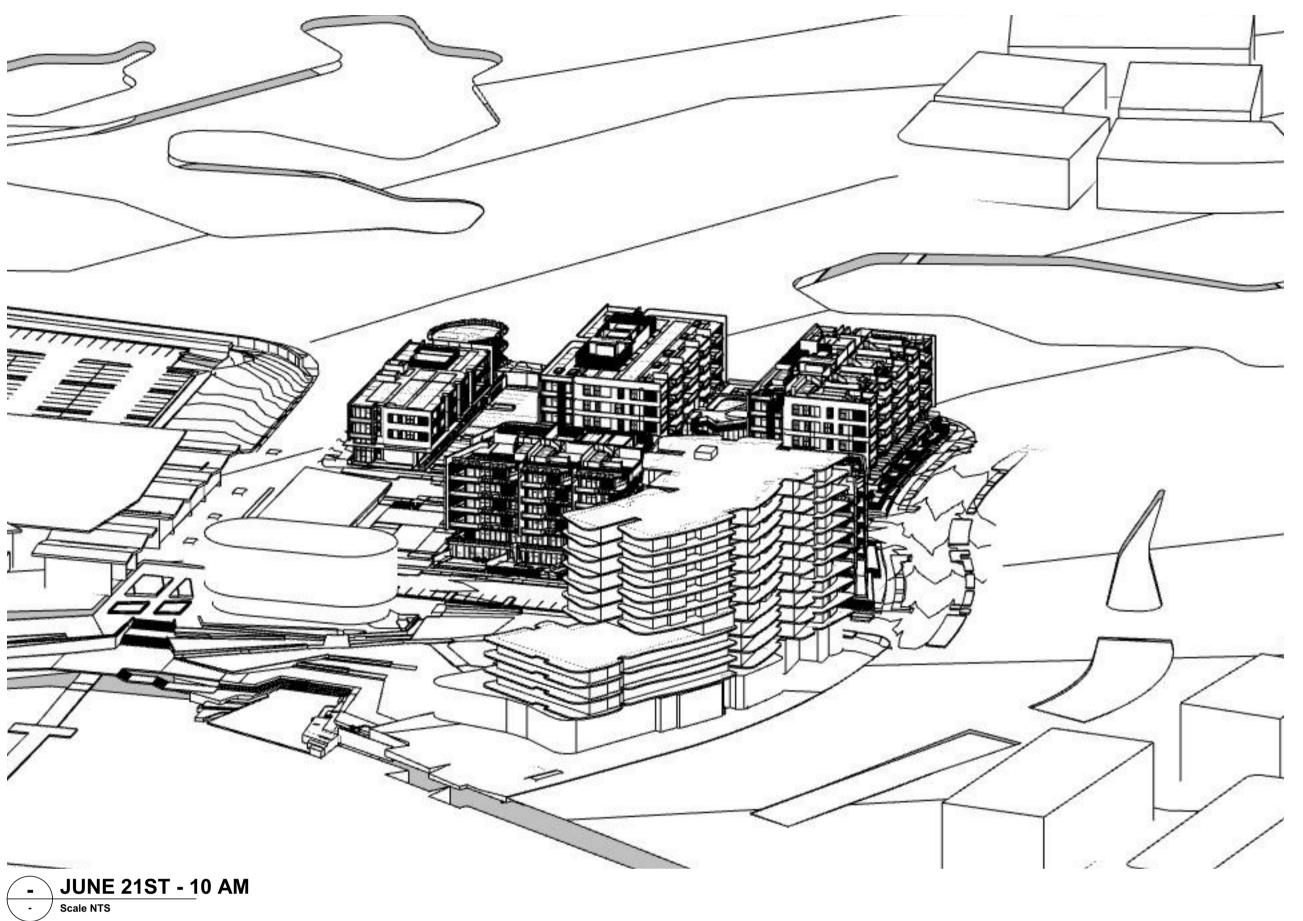

Shell Cove Precinct D Shellharbour, NSW

DRAWING TITLE

SUN EYE VIEWS - 21 JUNE 13PM-16PM - WITH HOTEL