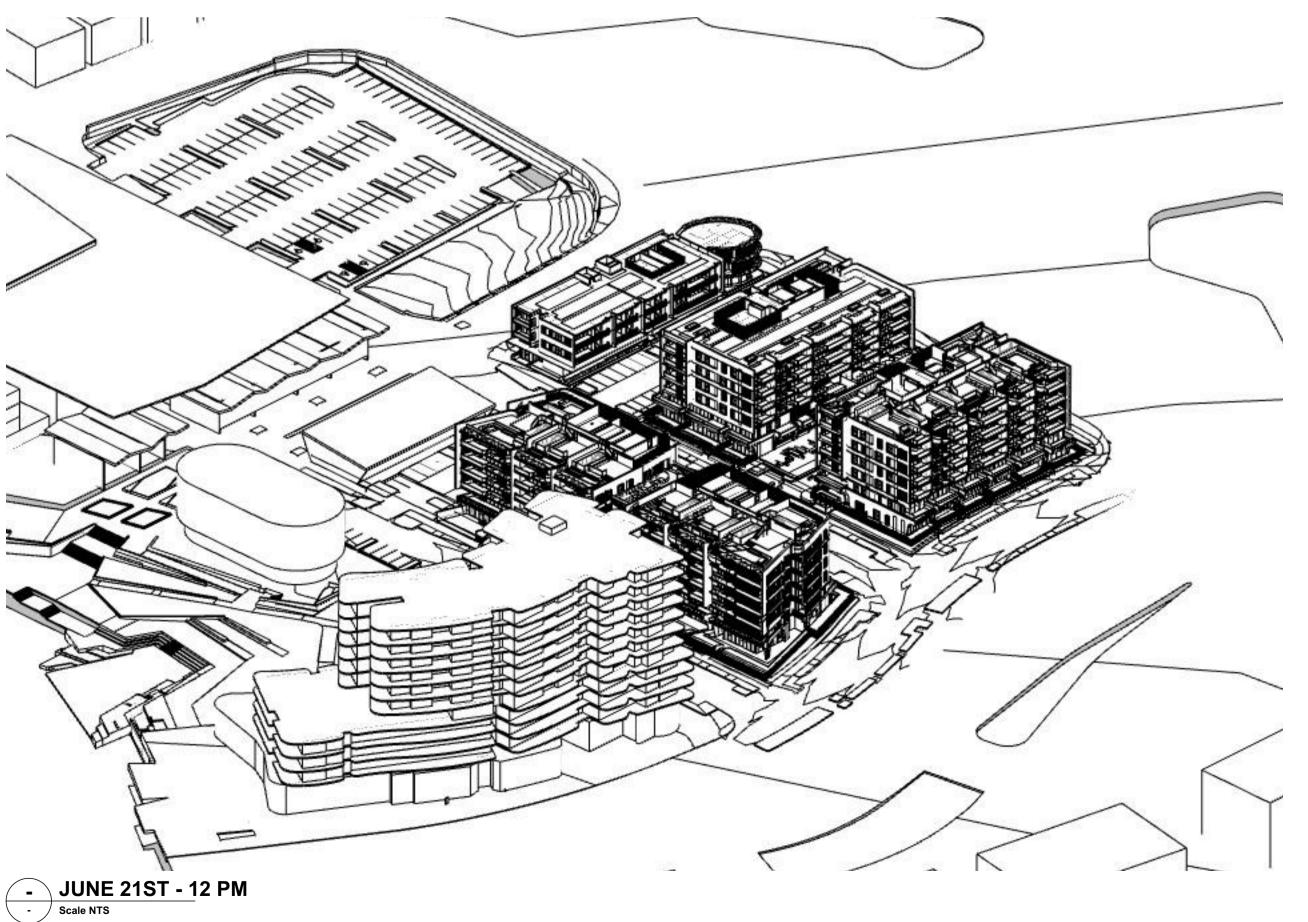

## Shell Cove Precinct D Shellharbour, NSW

SHADOW DIAGRAMS - 21 JUNE 9AM-12PM

The Builder/Contractor shall verify job dimensions prior to any work commencing. Figured dimensions shall take precedence over scaled work.

**DA-0500** REVISION

- 11 AM
- Scale NTS

DRAWING TO BE READ IN CONJUNCTION WITH A0000 LEGEND, RELEVANT SCHEDULES AND PROJECT SPECIFICATION.