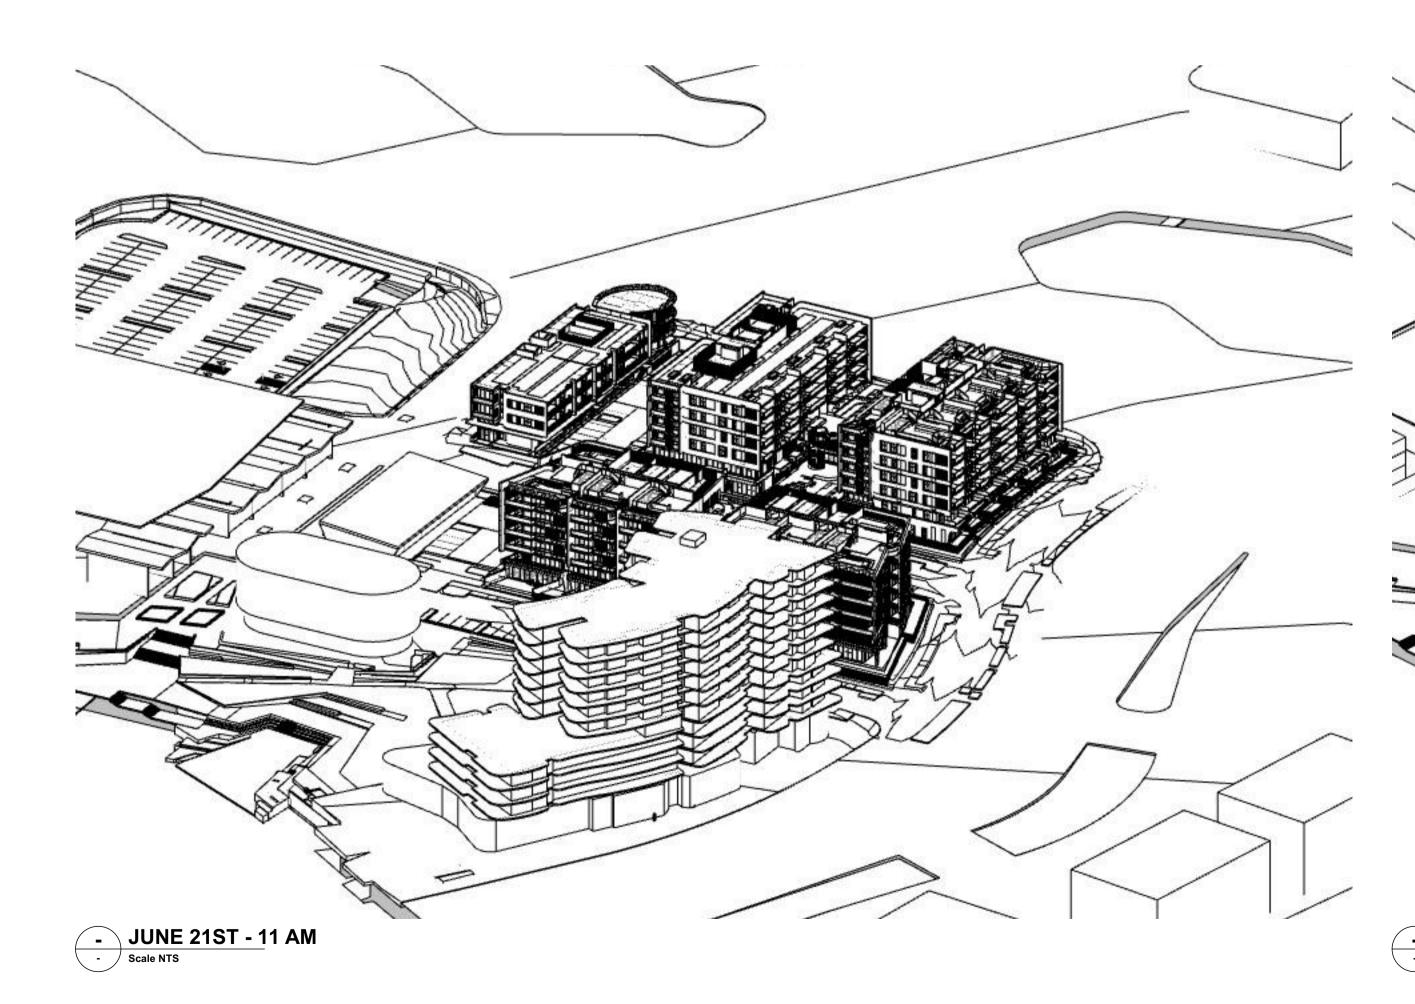

## Shell Cove Precinct D Shellharbour, NSW

SHADOW DIAGRAMS - 21 JUNE 9AM-12PM

The Builder/Contractor shall verify job dimensions prior to any work commencing. Figured dimensions shall take precedence over scaled work.

**DA-0500** REVISION

- 11 AM
- Scale NTS

DRAWING TO BE READ IN CONJUNCTION WITH A0000 LEGEND, RELEVANT SCHEDULES AND PROJECT SPECIFICATION.