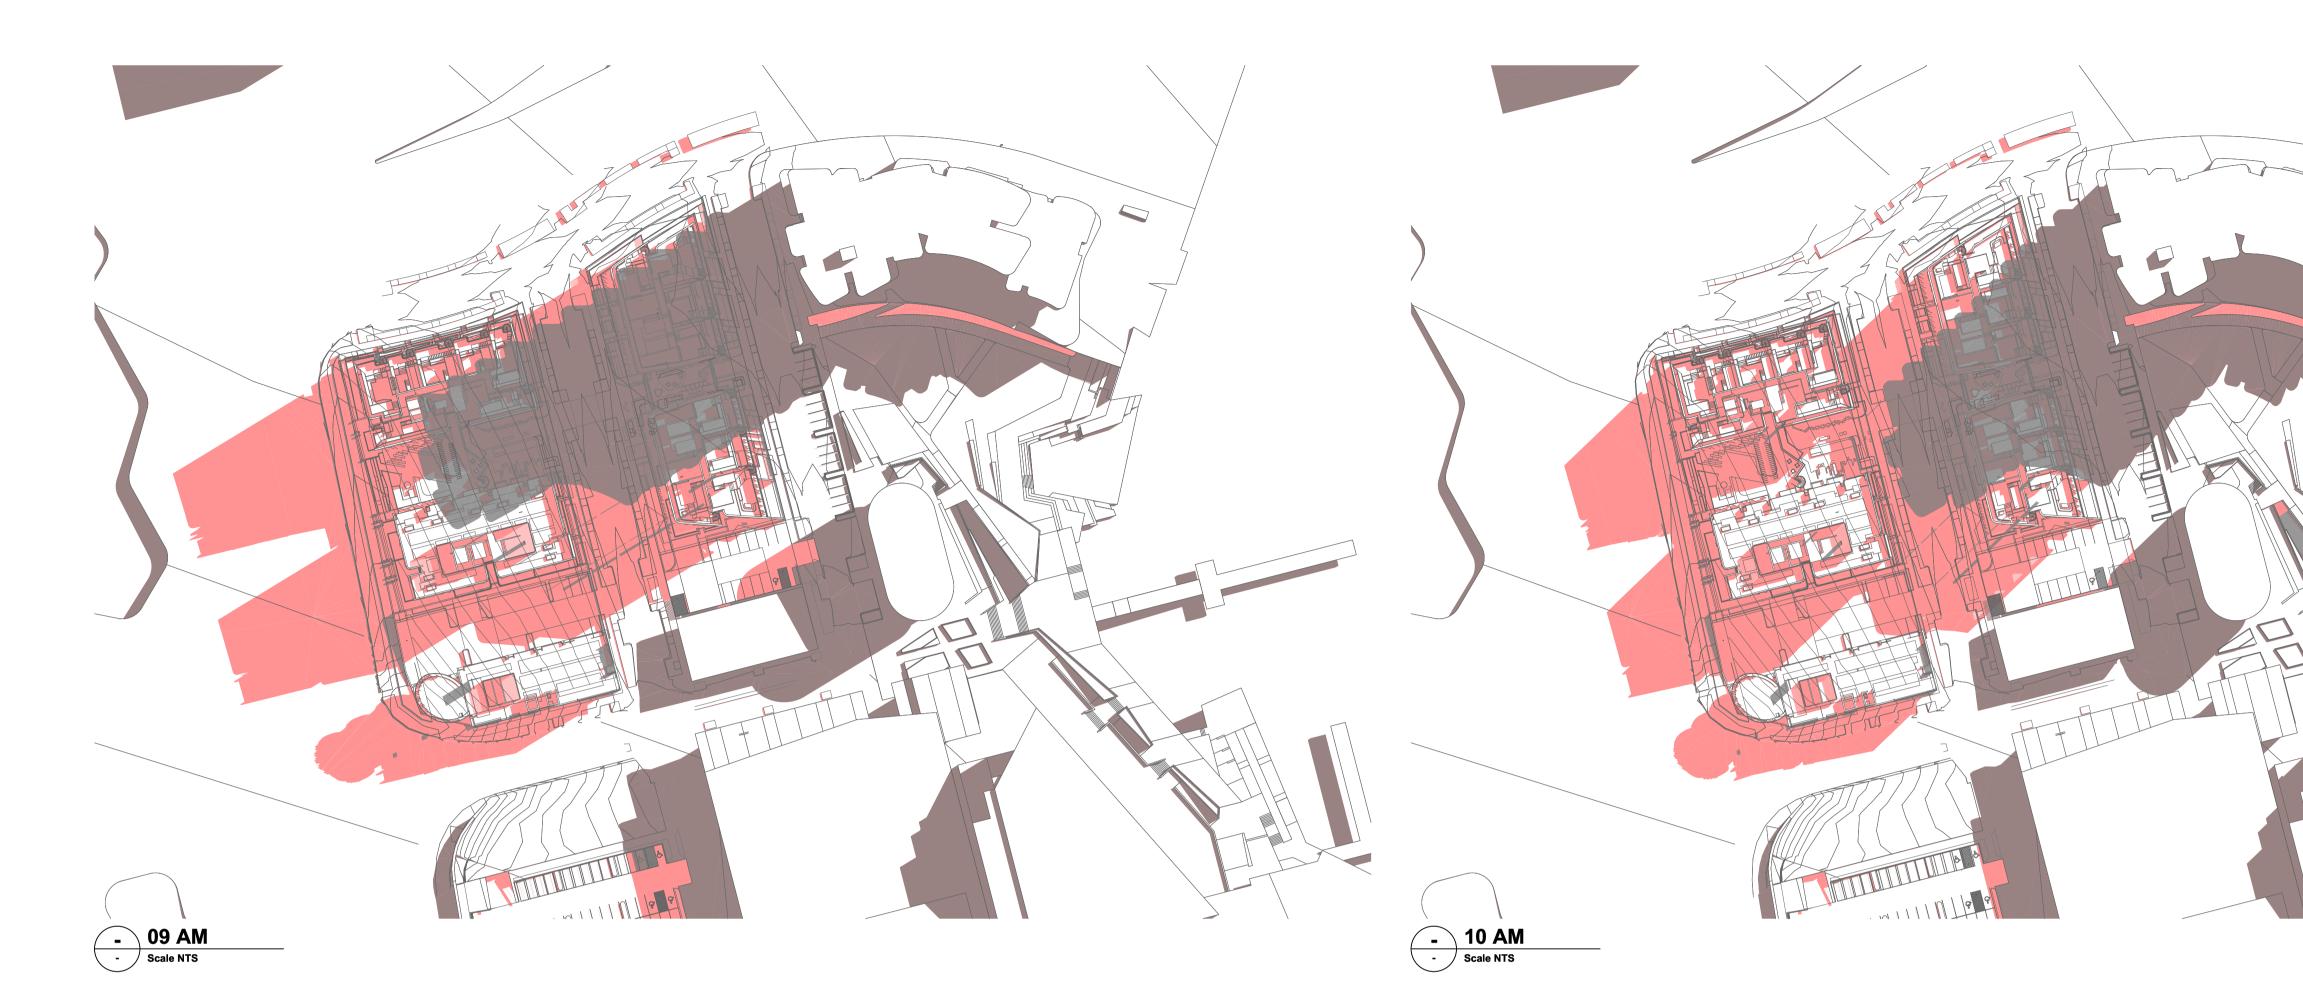

DRAWING TO BE READ IN CONJUNCTION WITH A0000 LEGEND, RELEVANT SCHEDULES AND PROJECT SPECIFICATION.

LEGEND

Proposed Shadow

Context Shadow

| DATE       | REVISION          | REV | BY | CHK |
|------------|-------------------|-----|----|-----|
| 30/04/2021 | FOR INFORMATION   | 00  |    |     |
| 17/09/2021 | FOR DRP           | 01  | SK | MB  |
| 3/12/2021  | FOR DA SUBMISSION | 02  | SK | MB  |
| 23/05/2022 | FOR DA SUBMISSION | 03  | SK | MB  |
|            |                   |     |    |     |
|            |                   |     |    |     |
|            |                   |     |    |     |
|            |                   |     |    |     |
|            |                   |     |    |     |
|            |                   |     |    |     |
|            |                   |     |    |     |
|            |                   |     |    |     |
|            |                   |     |    |     |
|            |                   |     |    |     |
|            |                   |     |    |     |
|            |                   |     |    |     |
|            |                   |     |    |     |
|            |                   |     |    |     |
|            |                   |     |    |     |
|            |                   |     |    |     |

## Shell Cove Precinct D Shellharbour, NSW

SHADOW DIAGRAMS - 21 JUNE 9AM-12PM

The Builder/Contractor shall verify job dimensions prior to any work commencing. Figured dimensions shall take precedence over scaled work.

**DA-0500** REVISION

- 11 AM
- Scale NTS

DRAWING TO BE READ IN CONJUNCTION WITH A0000 LEGEND, RELEVANT SCHEDULES AND PROJECT SPECIFICATION.