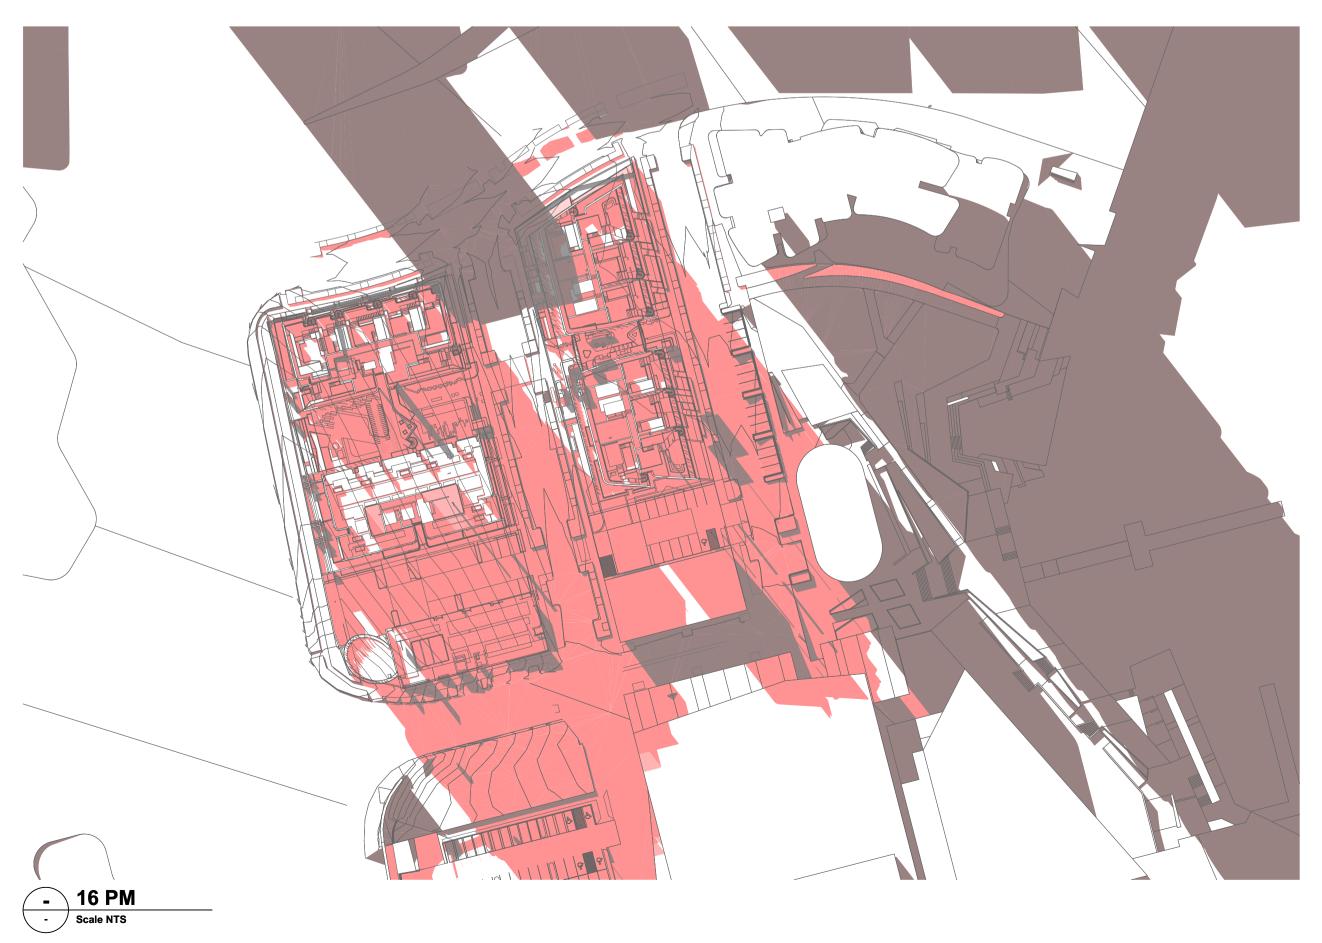

Shell Cove Precinct D Shellharbour, NSW

DRAWING TITLE

SUN EYE VIEWS - 21 JUNE 13PM-16PM - WITH HOTEL