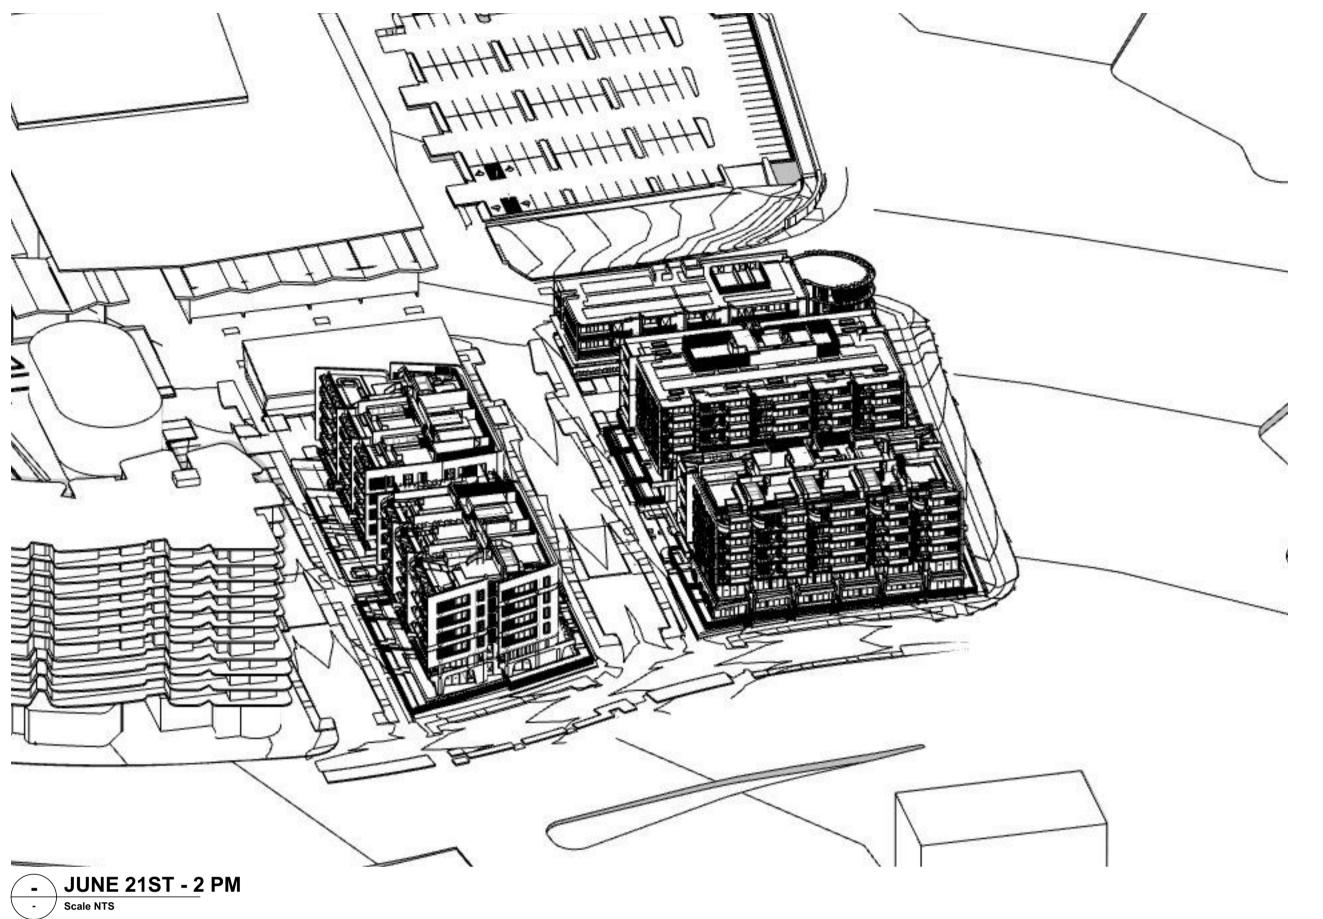

Shell Cove Precinct D Shellharbour, NSW

SUN EYE VIEWS - 21 JUNE 9AM-12PM - WITH HOTEL

Shell Cove Precinct D Shellharbour, NSW

DRAWING TITLE

SUN EYE VIEWS - 21 JUNE 13PM-16PM - WITH HOTEL